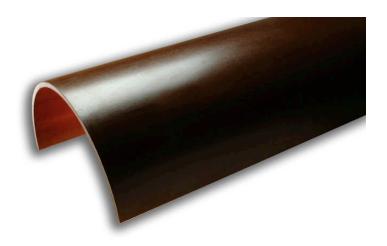

Virtually "Warp-Free" and outstanding stability makes this the toughest rotary dieboard on the market.

### **General Properties:**

- Virtually "Warp Free"
- Outstanding stability (less than .005")
- Outstanding rule holding strength
- Re-knife's easily with no slot expansion
- Impervious to moisture
- Withstands high temperatures
- ID size within +/- .09"

Essential Products Rayform Rotary is arguably the toughest, highest performing rotary dieboard available today.

Offered in a variety of lengths and thicknesses, Rayform Rotary dieboards utilize our tough Rayform 1/16" laminates as the two faces over solid hardwood core veneers. This assures a long life with long term re-knifability and stable size control from run to run.