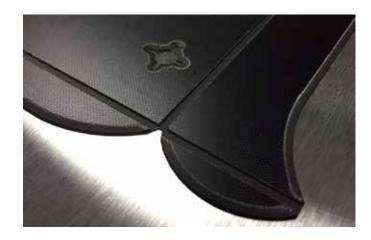

# COUNTERPLATE

www.essentialpro.net | 800-331-8811

Made to machine easily and produce smooth skived edges and sharp channels for perfect creases every time.

### **General Properties:**

- Phenolic resin counter-plate
- Thickness tolerance +/- .0015"
- Available in various thicknesses ranging from .016" to .54"
- Plate dimensions 42 x 42"

The Essential Products CounterPlate is created using a high thread count of tightly woven fiberglass sheeting on both faces assuring a tight thickness tolerance across the smooth CounterPlate surface. The high thread count allows for added strength and a thickness tolerance less than that of a strand of hair. The smooth surface of the EP CounterPlate requires a thin film of adhesive to confidently lock the entire surface of the counter plate onto the cutting plate for the entire production run. Made to machine easily and produce smooth skived edges and sharp channels for perfect creases every time.