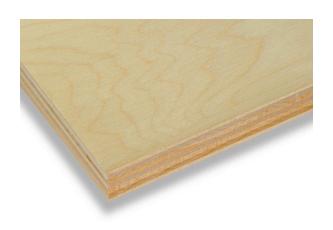

## STANDARD MAPLE

This cost saving 5 or 7 ply Maple Dieboard features the same high quality Maple Faces as above with mixed Maple and other hardwood core veneers to reduce your cost. The Maple face offers stability, rekniffing, and rule holding power. Like our Premium Maple dieboards, Standard Maple dieboards meet and exceed all IADD recommended standards for flatness, thickness, voids, and overall quality.