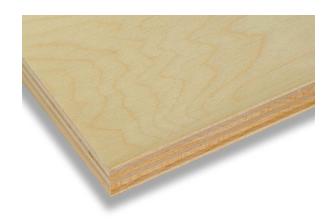

## PREMIUM MAPLE

This is our strongest natural wood dieboard featuring 1/16" plys of Northern Maple veneers throughout the board. Excellent for stability, reknifing, and rule holding power for your daily production dies requiring greater strength and a longer life. Essential Products Premium Maple Dieboards meet and exceed all IADD recommend standards for flatness, thickness, voids, and overall quality.